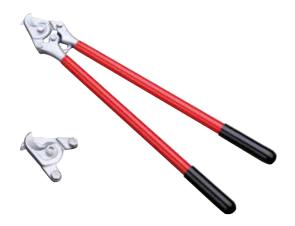

## Cable shears

| Description  | Order No. | Length | Weight |
|--------------|-----------|--------|--------|
| Cable shears | MS30      | 600 mm | 2,2 kg |

 $\bullet$  Cable shears for cutting Al/Cu cable cutting area: 30 mm Ø, e.g. 4 x 35 mm $^2$ stranded

## Accessories:

EK30 - replacement cutting head MS30

ATTENTION: NOT SUITABLE FOR WORK UNDER VOLTAGE