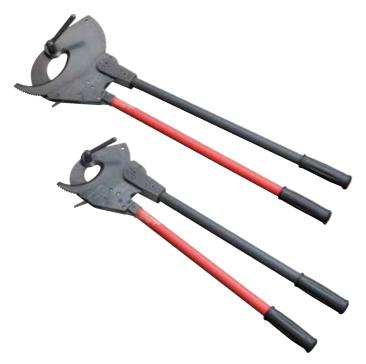

## Cable shears in ratchet design

| APPLICATION RANGE     | Ø 100 mm             | Ø 60 mm |  |
|-----------------------|----------------------|---------|--|
| SUGGESTED APPLICATION | Cooper and aluminium |         |  |

| Description  | Order No. | Length | Weight |
|--------------|-----------|--------|--------|
| Cable shears | MSR100    | 820 mm | 6,2 kg |
| Cable shears | MSR60     | 720 mm | 4,8 kg |

- Suitable for cutting Al/Cu cables
- Two-hand operation with lever transmission
- Cutting range: up to max. Ø 100 mm / Ø 60 mm • Not suitable for cutting steel and steel wire
- ATTENTION: NOT SUITABLE FOR WORK UNDER VOLTAGE